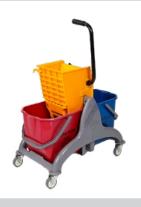

DIRTBUSTER TROLLEY No wringer | 60L capacity

MILLENNIUM TROLLEY
Dry trolley

SERVO TROLLEY
Plastic wringer | 33L capacity

DOUBLE BUCKET TROLLEY Metal wringer | 50L capacity

ORION TROLLEY
Plastic wringer | 50L capacity