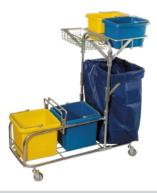

DIRTBUSTER TROLLEY No wringer | 60L capacity

MILLENNIUM TROLLEY
Dry trolley

SERVO TROLLEY
Plastic wringer | 33L capacity

DOUBLE BUCKET TROLLEY Metal wringer | 50L capacity

ORION TROLLEY
Plastic wringer | 50L capacity