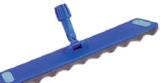

MOP SWEEPER: Can be used dry or damp to wipe away dust, dirt & debris

Mop Sweeper Frame Sizes : 400mm | 600mm | 800mm

Mop Sweeper Refill (Cotton) Sizes : 400mm | 600mm | 800mm

Mop Sweeper Refill (Acrylic) Sizes : 400mm | 600mm | 800mm