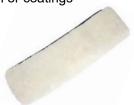

FAN MOP: Long haired mop for mopping trolleys with wringers

Fan Mop Clip Colours: ●○●●●

Fan Mop Refill 400g Colours: • • • • • •

POLISH APPLICATOR: For applying floor polish or coatings

Polish Applicator Sizes: 300mm | 400mm