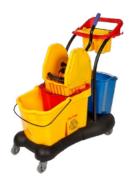

DIRTBUSTER TROLLEY No wringer | 60L capacity

MILLENNIUM TROLLEY
Dry trolley

SERVO TROLLEY
Plastic wringer | 33L capacity

DOUBLE BUCKET TROLLEY Metal wringer | 50L capacity

ORION TROLLEY
Plastic wringer | 50L capacity