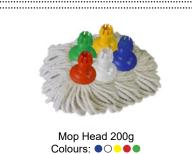

FAN MOP: Long haired mop for mopping trolleys with wringers

Fan Mop Clip Colours: ●○●●●

Fan Mop Refill 400g Colours: • • • • • •

POLISH APPLICATOR: For applying floor polish or coatings

Polish Applicator Sizes: 300mm | 400mm