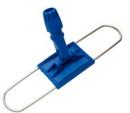

MOP SWEEPER: Can be used dry or damp to wipe away dust, dirt & debris

Mop Sweeper Frame Sizes : 400mm | 600mm | 800mm

Mop Sweeper Refill (Cotton) Sizes : 400mm | 600mm | 800mm

Mop Sweeper Refill (Acrylic) Sizes : 400mm | 600mm | 800mm