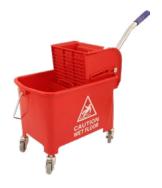

MAXI TROLLEY
Plastic wringer | 33L capacity

SINGLE BUCKET TROLLEY Metal wringer | 25L capacity

ECONOMY TROLLEY
Plastic wringer | 20L capacity

HOUSEHOLD BUCKET
Plastic basket wringer | 12.5L capacity

28 Joule Street, Southern Industrial Area Tel: (061) 370 700 - Fax: (061) 370 707