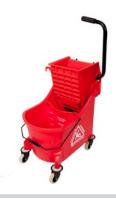

MAXI TROLLEY
Plastic wringer | 33L capacity

SINGLE BUCKET TROLLEY Metal wringer | 25L capacity

ECONOMY TROLLEY
Plastic wringer | 20L capacity

HOUSEHOLD BUCKET
Plastic basket wringer | 12.5L capacity

28 Joule Street, Southern Industrial Area Tel: (061) 370 700 - Fax: (061) 370 707