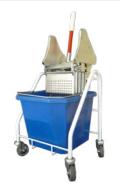

DIRTBUSTER TROLLEY No wringer | 60L capacity

MILLENNIUM TROLLEY
Dry trolley

SERVO TROLLEY
Plastic wringer | 33L capacity

DOUBLE BUCKET TROLLEY Metal wringer | 50L capacity

ORION TROLLEY
Plastic wringer | 50L capacity