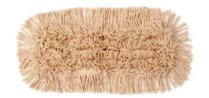

MOP SWEEPER: Can be used dry or damp to wipe away dust, dirt & debris

Mop Sweeper Frame Sizes : 400mm | 600mm | 800mm

Mop Sweeper Refill (Cotton) Sizes : 400mm | 600mm | 800mm

Mop Sweeper Refill (Acrylic) Sizes : 400mm | 600mm | 800mm