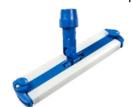

MOP SWEEPER: Can be used dry or damp to wipe away dust, dirt & debris

Mop Sweeper Frame Sizes : 400mm | 600mm | 800mm

Mop Sweeper Refill (Cotton) Sizes : 400mm | 600mm | 800mm

Mop Sweeper Refill (Acrylic) Sizes : 400mm | 600mm | 800mm