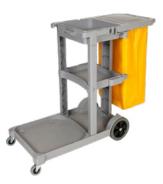

DIRTBUSTER TROLLEY No wringer | 60L capacity

MILLENNIUM TROLLEY
Dry trolley

SERVO TROLLEY
Plastic wringer | 33L capacity

DOUBLE BUCKET TROLLEY Metal wringer | 50L capacity

ORION TROLLEY
Plastic wringer | 50L capacity