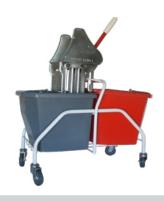

MAXI TROLLEY
Plastic wringer | 33L capacity

SINGLE BUCKET TROLLEY Metal wringer | 25L capacity

ECONOMY TROLLEY
Plastic wringer | 20L capacity

HOUSEHOLD BUCKET
Plastic basket wringer | 12.5L capacity

28 Joule Street, Southern Industrial Area Tel: (061) 370 700 - Fax: (061) 370 707