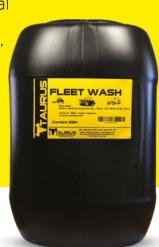

### **Fleet Wash**

A mild detergent ideal for the exterior cleaning of fleet cars, trucks, buses, large equipment and farming implements.

25 Litre