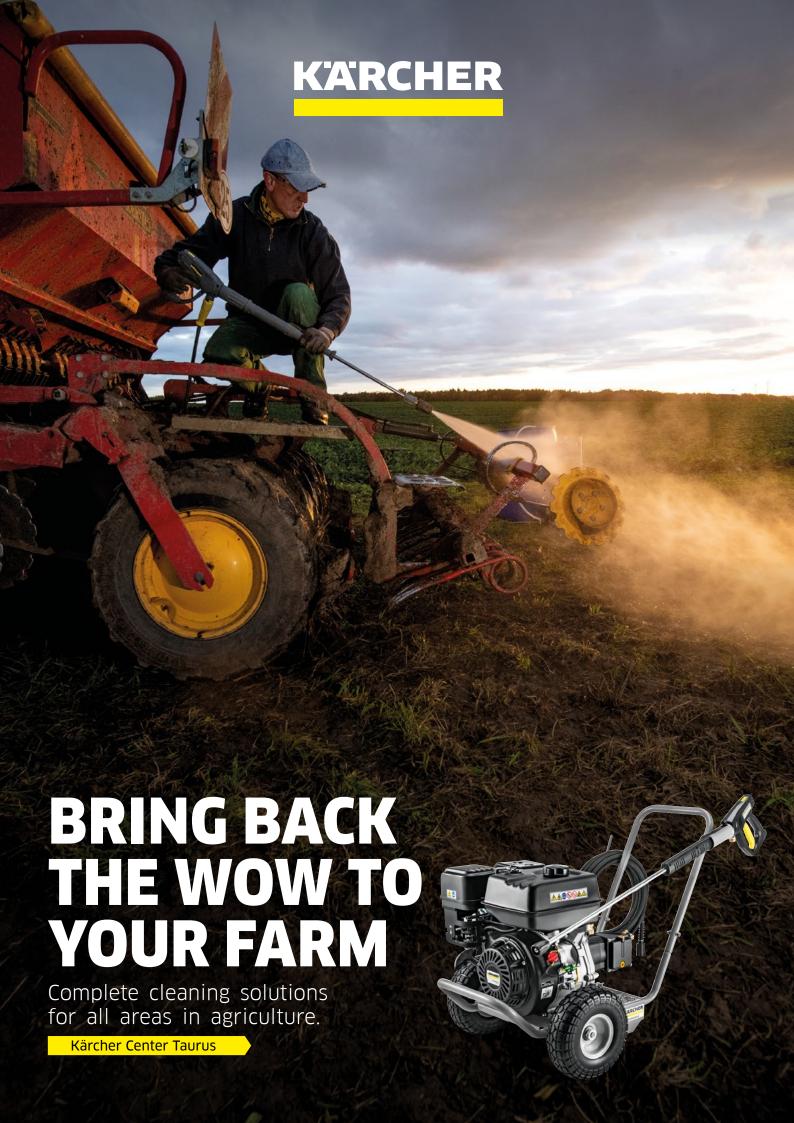

HD 6/15 G Classic

Compact and mobile HD 6/15 G Classic cold water high-pressure cleaner with petrol engine and robust crankshaft pump. Ideally suited for municipalities, construction and handicraft.

Was N\$24 073-87
N\$21 666-49
Now